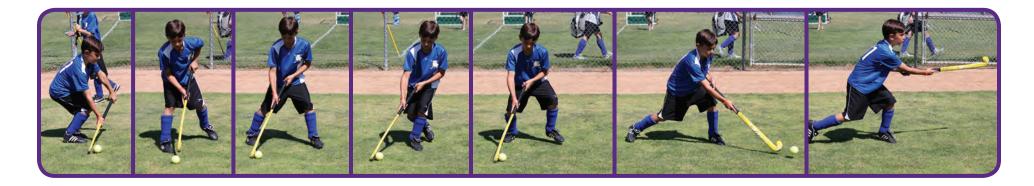

## **Body Position**

- ☐ Athletic Stance
- ☐ The body position should be side on, toward the intended target

#### Hand and Stick Position

- ☐ Hands apart
- ☐ Hands and stick are away from the body and the toe of the stick should follow through low and towards the target

## Stick Position

 $lue{}$  Stick on ball - no back swing

### **Ball Position**

☐ Ball position in line with back leg with right arm extended and left elbow bent

#### Skill Execution

- ☐ Stepping action with left foot
- ☐ Open left foot toward target
- ☐ Transfer of weight to front leg Keep your feet moving through the pass AND have your weight moving at the target
- ☐ Follow through leading with left elbow
- ☐ Push the ball using the flat side of the stick